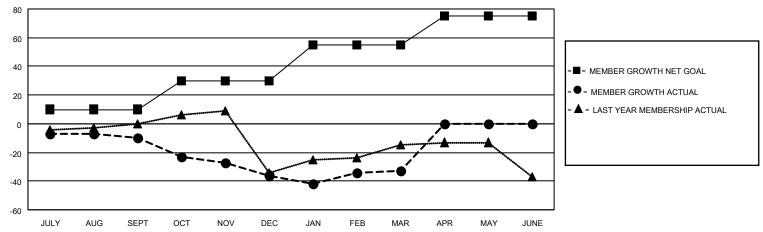

#### GOALS AND ACTUAL MEMBERS CUMULATIVE

| DROPPED CLUBS: 3 |    | 31 CLUBS OF 56 ADDED 1 OR<br>MORE NEW MEMBERS | GENDER DISTRIBUTION                |              |  |
|------------------|----|-----------------------------------------------|------------------------------------|--------------|--|
|                  |    | MORE NEW MEMBERS                              | MALE                               | 791 (68.78%) |  |
|                  |    |                                               | FEMALE                             | 359 (31.22%) |  |
| DROPPED MEMBERS  |    |                                               | NON BINARY                         | 0 (0.00%)    |  |
|                  |    |                                               | PREFER NOT TO ANSWER               | 0 (0.00%)    |  |
| DECEASED         | 18 |                                               |                                    |              |  |
| CLUB CANCELLED   | 0  | CLICK HERE FOR CUMULATIVE                     | TOTAL FAMILY UNIT MEMBERS 122      |              |  |
| OTHER            | 80 | MEMBERSHIP DATA                               |                                    |              |  |
| TOTAL            | 98 |                                               | FAMILY MEMBERS PAYING HALF DUES 61 |              |  |
|                  |    |                                               |                                    |              |  |